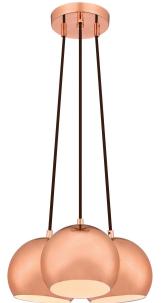

# Item Number 6102040

3 Light Cluster Pendant Copper Finish

### Specifications

- Height: 148 cmDiameter: 39,5 cm
- Adjustable Cord: 127 cm max.
- Use (3) E27 Base Lamps,
  60 Watt Maximum (not included)
- For Indoor Use