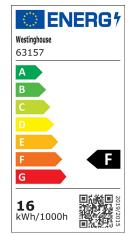

#### Specifications

• Height: 31 cm · Width: 13 cm • Extends: 13 cm

• Height from Center of Outlet Box: 15 cm • Includes (2) x 8 Watt Integrated LEDs

• Hours: 35000 Life (years)\*: 31,9 • Fixture Lumens: 870

• Colour Temperature (Kelvin): 2700 Equivalent Incandescent Wattage: 60W

Colour Designation: Warm White

For Outdoor Use