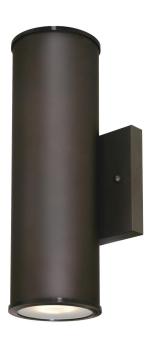

# Item Number 6315740

Dimmable LED Up and Down Light Wall Fixture Oil Rubbed Bronze Finish Frosted Glass

#### Specifications

• Height: 31 cm · Width: 13 cm • Extends: 13 cm

• Height from Center of Outlet Box: 15 cm • Includes (2) x 8 Watt Integrated LEDs

• Hours: 35000 Life (years)\*: 31,9 • Fixture Lumens: 870

• Colour Temperature (Kelvin): 2700 Equivalent Incandescent Wattage: 60W

Colour Designation: Warm White

For Outdoor Use