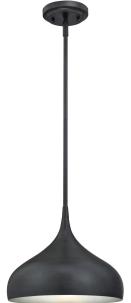

# Item Number 6329440

Pendant Matte Brushed Gun Metal Finish

### Specifications

- Height: 25 cmDiameter: 30 cm
- Use (1) E27 Base Lamp,
  60 Watt Maximum (not included)
- For Indoor Use

SPECIFICATION SHEET