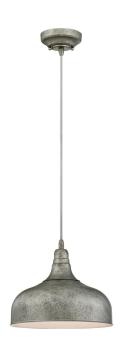

# Item Number 6330140

Pendant Antique Steel Finish

### Specifications

- Height: 26 cm
- Diameter: 30 cm
- Adjustable Cord: 127 cm max.
- Use (1) E27 Base Lamp,
  60 Watt Maximum (not included)
- For Indoor Use