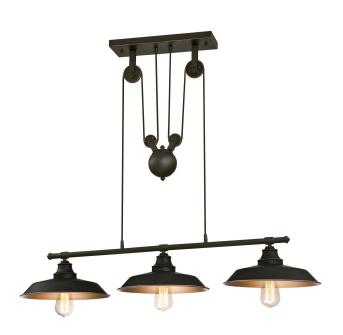

## Item Number 6332540

3 Light Pulley Pendant Oil Rubbed Bronze Finish with Highlights

### Specifications

- Height: 81 cm
- Maximum Height: 150 cm
- Width: 102 cm
- Depth: 31 cm
- Use (3) E27 Base Lamps,
  60 Watt Maximum (not included)
- For Indoor Use