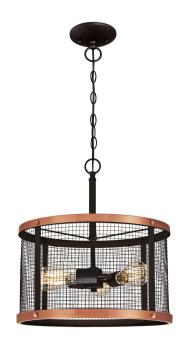

# Item Number 6332740

3 Light Pendant Oil Rubbed Bronze Finish with Washed Copper Accents Mesh Shade

### Specifications

- Height: 47 cmDiameter: 42 cmChain: 92 cm
- Adjustable Cord: 92 cm max.
  Use (3) E27 Base Lamps,
  60 Watt Maximum (not included)
- For Indoor Use