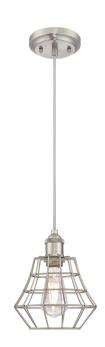

## Item Number 6337240

Pendant Brushed Nickel Finish Angled Bell Cage Shade

### Specifications

- Height: 24 cm
- Diameter: 19 cm
- Adjustable Cord: 127 cm max.
- Use (1) E27 Base Lamp,
  60 Watt Maximum (not included)
- For Indoor Use