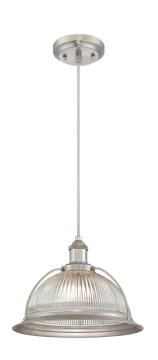

# Item Number 6338740

Pendant Brushed Nickel Finish Clear Ribbed Glass

### Specifications

- Height: 22 cm
- Diameter: 30 cm
- Adjustable Cord: 127 cm max.
- Use (1) E27 Base Lamp,
  60 Watt Maximum (not included)
- For Indoor Use