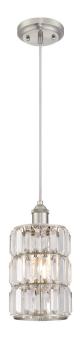

# Item Number 6338940

Pendant Brushed Nickel Finish Crystal Prism Glass

### Specifications

- Height: 29 cmDiameter: 15 cm
- Adjustable Cord: 127 cm max.
- Use (1) E27 Base Lamp,
  60 Watt Maximum (not included)
- For Indoor Use