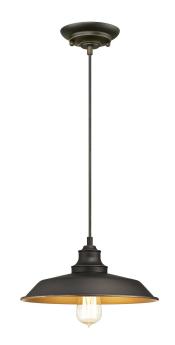

# **SPECIFICATION SHEET**

Item Number 6344740

Pendant Oil Rubbed Bronze Finish with Highlights

### Specifications

- Height: 14 cmDiameter: 31 cm
- Adjustable Cord: 127 cm max.
- Use (1) E27 Base Lamp,
   60 Watt Maximum (not included)
- For Indoor Use