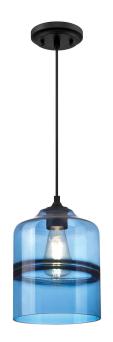

## Item Number 6366640

Pendant Matte Black Finish Sapphire Glass

#### Specifications

- · Height: 29 cm · Diameter: 20 cm
- Adjustable Cord: 127 cm max.
- Use (1) E27 Base Lamp, 60 Watt Maximum (not included)
- For Indoor Use