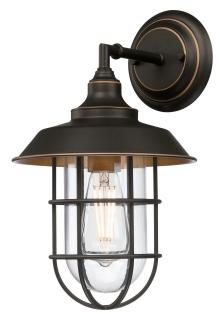

# Item Number 6121640

Wall Fixture Black-Bronze Finish with Highlights Clear Glass

### Specifications

Height: 38 cmWidth: 22 cmExtends: 25 cm

• Height from Center of Outlet Box: 6,5 cm

Use (1) E27 Base Lamp,
 60 Watt Maximum (not included)

• For Outdoor Use