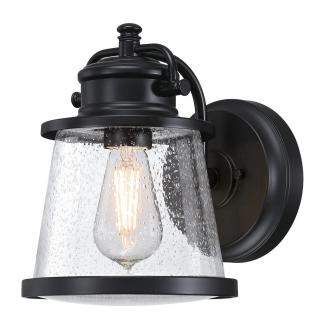

# Item Number 6124140

Wall Fixture Matte Black Finish Clear Seeded Glass

### Specifications

Height: 26 cmWidth: 20 cmExtends: 25 cm

• Height from Center of Outlet Box: 14 cm

Use (1) E27 Base Lamp,
60 Watt Maximum (not included)

• For Outdoor Use