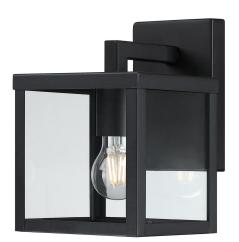

# Item Number 6124240

Wall Fixture Textured Black Finish Clear Glass

### Specifications

Height: 25 cmWidth: 18 cmExtends: 20 cm

• Height from Center of Outlet Box: 9 cm

Back Plate: H: 18 cmUse (1) E27 Base Lamp,60 Watt Maximum (not included)

• For Outdoor Use

SPECIFICATION SHEET