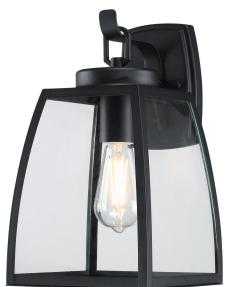

# Item Number 6124340

Wall Fixture Textured Black Finish Clear Glass

### Specifications

Height: 35 cmWidth: 20 cmExtends: 23 cm

• Height from Center of Outlet Box: 9,5 cm

Back Plate: H: 17 cmUse (1) E27 Base Lamp,60 Watt Maximum (not included)

• For Outdoor Use

SPECIFICATION SHEET