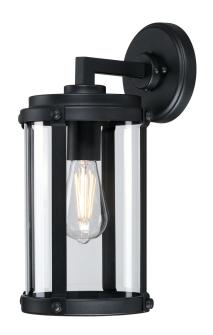

# SPECIFICATION SHEET

Item Number 6124640

Wall Fixture Textured Black Finish Clear Glass

### Specifications

Height: 40 cmWidth: 19 cmExtends: 23 cm

Use (1) E27 Base Lamp,
60 Watt Maximum (not included)

• For Outdoor Use